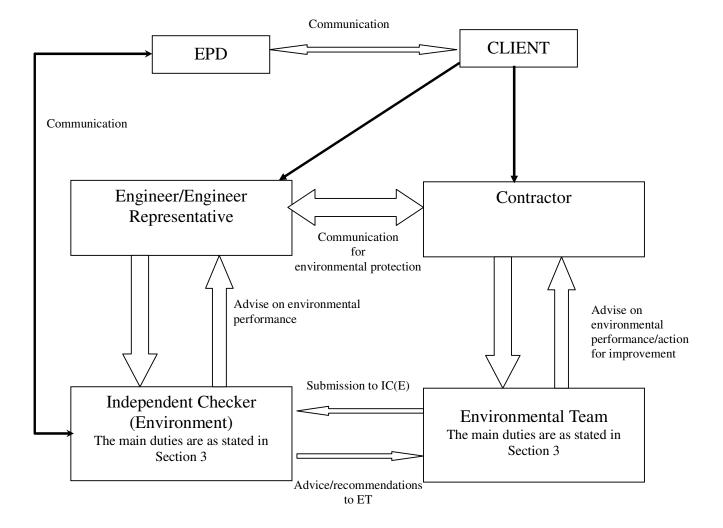

## **Submission from ET to IC(E)**

- \* Implementation status proforma on mitigation action;
- \* Proactive environmental protection proforma for construction method alternative;
- \* Regulatory compliance proforma listing licenses/permit compliance;
- \* Site inspection proforma;
- \* Complaint report;
- \* EM&A report for endorsement;
- \* Effectiveness of EIA recommendations.

## Advice/Recommendations from IC(E) to ET

- \* Advise on environmental performance
- \* Return/sign off audit proformas
- \* Environmental concerns recommendations on construction methods